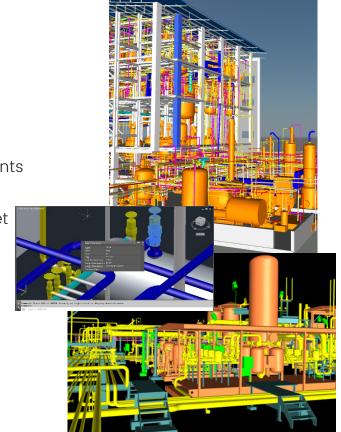

# LASER SCANNING & 3D MODELING

### Process plants, skids



### High precision, as built 3D model of your plant/asset

High dimensional accuracy, 3D, portable engineering models.

### Typical uses are -

- High accuracy documentation of assets.
- Accurate representation of brown field plants
- Overview training, safety trainings
- Link to IT systems like plant historians, asset management systems, maintenance management systems
- Engineering & refurbishment studies





# **Models**

## Non - Intelligent (Dumb) models

- GA drawings of plant / site, 3D surface models & Dimensional details.
- Used for facility familiarization / overview training, walk through, etc.
- · Extensively used in architectural, heritage site
- scanning, plant overview, etc.

## Intelligent models

- Complete documentation
- Equipment GA drawings, layouts, elevation drawings,
  3D model, piping layout, piping isometric, tie-in,
  piping specifications, Bill of material, etc.
- Used for discrete and realtime simulation & further linked to IT systems like asset management software.



#### **RD Industrial Solutions Pvt Ltd**

(A subsidiary of Ennovate Software Consulting) Flat no 5, Purushottam apartment, lane no 3 of Bhandarkar road, Pune - 411004 India

info@rdinsolutions.com;