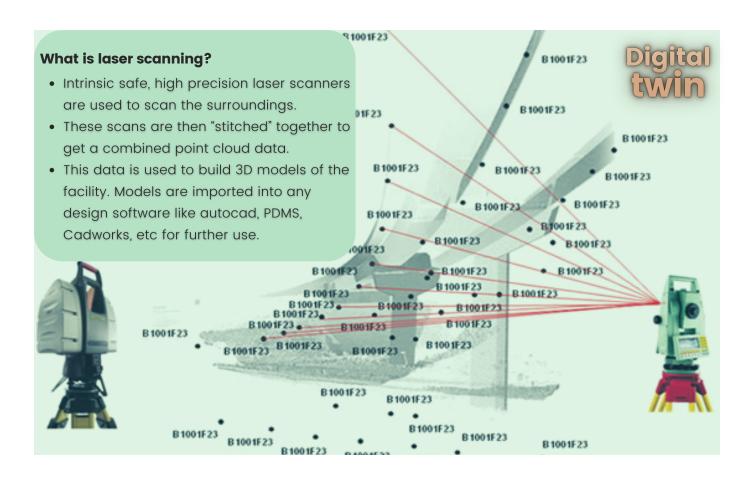

# LASER SCANNING & 3D MODELING

### Process plants, skids



### High precision, as built 3D model of your plant/asset

High dimensional accuracy, 3D, portable engineering models.

### Typical uses are -

- High accuracy documentation of assets.
- Accurate representation of brown field plants
- Overview training, safety trainings
- Link to IT systems like plant historians, asset management systems, maintenance management systems
- Engineering & refurbishment studies





# **Models**

## Non - Intelligent (Dumb) models

- GA drawings of plant / site, 3D surface models & Dimensional details.
- Used for facility familiarization / overview training, walk through, etc.
- · Extensively used in architectural, heritage site
- scanning, plant overview, etc.

## Intelligent models

- Complete documentation
- Equipment GA drawings, layouts, elevation drawin