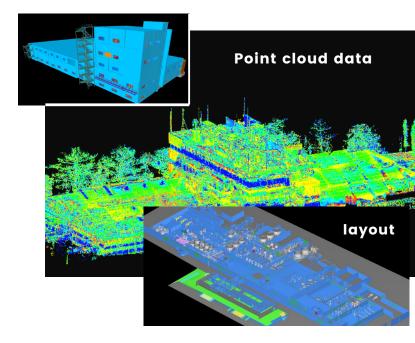

### High precision, as built 3D model of your plant/asset

High dimensional accuracy, 3D, portable engineering models.

## Non - Intelligent (Dumb) models

- GA drawings of plant / site, 3D surface models & Dimensional details.
- Used for facility familiarization / overview training, walk through, etc.
- · Extensively used in architectural, heritage site
- scanning, plant overview, etc.