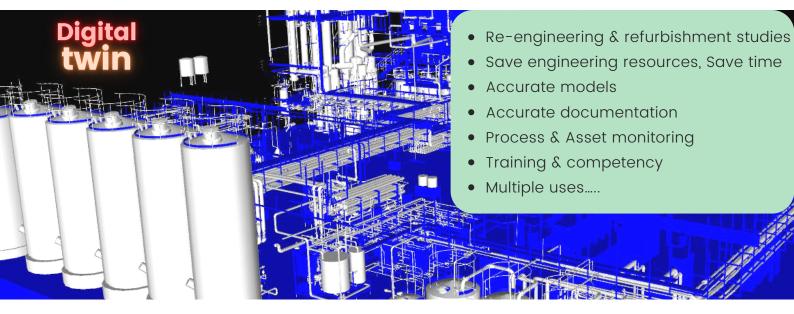

### Typical uses are -

- High accuracy documentation of assets.
- Accurate representation of brown field plants
- Overview training, safety trainings
- Link to IT systems like plant historians, asset management systems, maintenance management systems
- Engineering & refurbishment studies